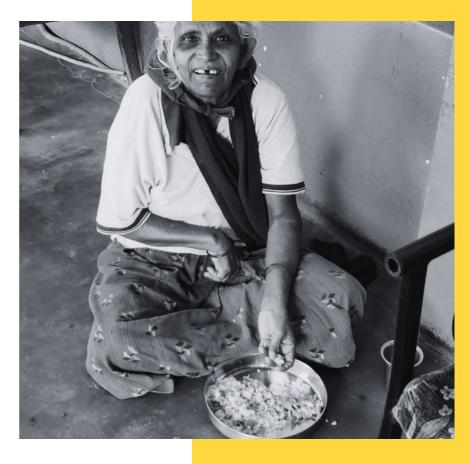

## Women's Empowerment

The Ark Foundation is always looking at ways to reach out to the most affected individuals of society. In doing so The Ark Foundation looks at working with destitute women, women ostracised by the sections of society and those who are victims of domestic abuse.

We recently identified 13 women who have come from very difficult situations and have found a safe haven at the foundation. We have provided them the basic support to cater to their needs. This however is not sufficient to take care of their needs in the long run.

The women have come together with a common goal of supporting themselves financially, and this have been possible through the work of their own hands. The women now make and sell snacks and savories . The have put the products together from the safety of the foundation and have now started selling them to people both around and across the state borders. The income generated from the sale of these products are passed on to them directly.

The proceeds are used by them for themselves and their needs and save a corpus for anyone who are in need of this help. This story has truly been inspiring and one of great success. They though individually hurt and abused have collectively come together to turn their situation around in to one of strength. perseverance and drive to stand up against all odd.